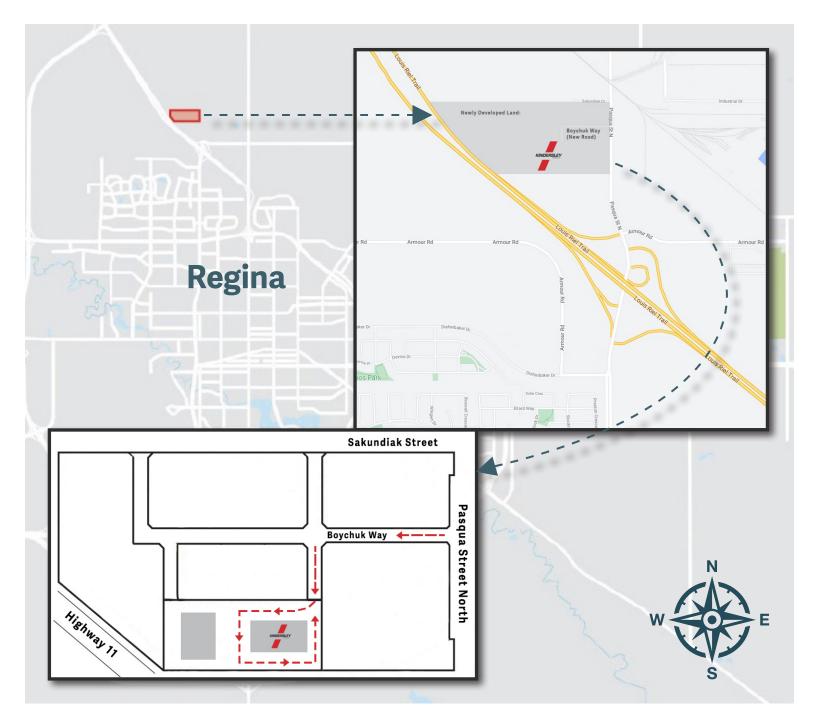

Kindersley Transport Ltd.'s newest terminal is located in the Northern Industrial Sector of Regina. The new address for the property is **531 Boychuk Way, Regina, SK.** 

Boychuk Way was added to provide greater accessibility to the property. However, this street does not exist on most modern maps making **2500 Pasqua Street North** the nearest address.

## To access the Kindersley Yard:

- 1. Travel North on Pasqua Street until 2500 Pasqua Street North, Regina, SK
- 2. Once you have reached the address, take the following left to go West.
- 3. Take another left to turn into the Kindersley yard.